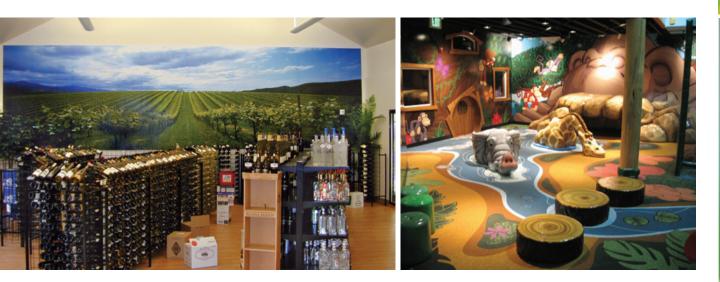

## EnviroScape Mural<sup>™</sup> Plus! [wall & window scaping material]

EnviroScape™ Mural Plus! is a high performance, dimensionally stable, breathable and environmentally sustainable wall and window scaping material.

#### Applications

| • Murals   | <ul> <li>Front-lit Displays</li> </ul> | <ul> <li>POP Signage</li> </ul> |
|------------|----------------------------------------|---------------------------------|
| Wall Decor | <ul> <li>Window Signage</li> </ul>     |                                 |