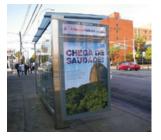

# GreenLight<sup>™</sup>Plus! [backlit signage]

FSC®-Certified

GreenLight™ Plus! is a recyclable FSC certified backlit poster paper that incorporates 10% PCW\* to achieve maximum sustainability without sacrificing the critical print and display properties required for P.O.P. or backlit applications.

Dimensionally Stable

Designed for use in both backlit and front lit poster systems for transit, mall and kiosk shelters, GreenLight™ Plus! is engineered with exceptional formation to provide even translucency accross the face of the printed image while promoting high image pop.

## **Applications**

- Transit, Mall, and Kiosk Shelters
- Back-Lit Displays
- Front-Lit Displays
- POP Signage
- Airport, Nightclub, and Hotel Displays